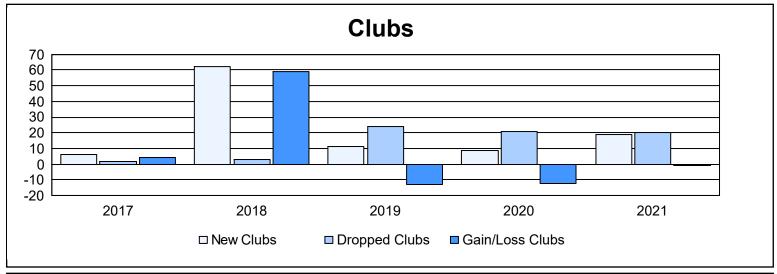

District 305 N1 As of June 2021 Cumulative

| Year      | New<br>Clubs | Dropped<br>Clubs | Gain/<br>Loss<br>Clubs | New<br>Members | Charter<br>Members | Reinstate<br>Members | Transfer<br>Members | Total<br>Member<br>Added | Total<br>Members<br>Dropped | Gain/<br>Loss<br>Members |
|-----------|--------------|------------------|------------------------|----------------|--------------------|----------------------|---------------------|--------------------------|-----------------------------|--------------------------|
| 2016-2017 | 6            | 2                | 4                      | 556            | 148                | 18                   | 22                  | 744                      | 291                         | 453                      |
| 2017-2018 | 62           | 3                | 59                     | 1,776          | 1,594              | 52                   | 13                  | 3,435                    | 588                         | 2,847                    |
| 2018-2019 | 11           | 24               | -13                    | 610            | 409                | 222                  | 15                  | 1,256                    | 2,381                       | -1,125                   |
| 2019-2020 | 9            | 21               | -12                    | 407            | 294                | 90                   | 46                  | 837                      | 1,746                       | -909                     |
| 2020-2021 | 19           | 20               | -1                     | 545            | 479                | 50                   | 12                  | 1,086                    | 1,024                       | 62                       |
| Average   | 21           | 14               | 7                      | 779            | 585                | 86                   | 22                  | 1,472                    | 1,206                       | 266                      |