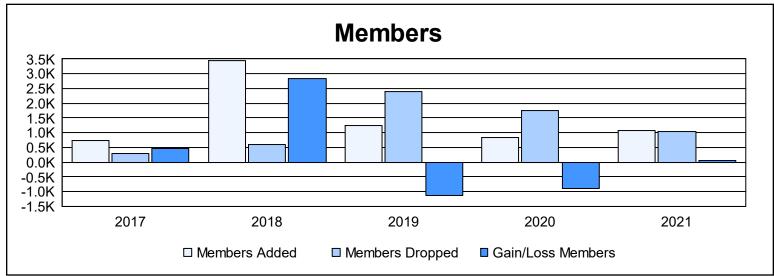

District 305 N1 As of June 2021 Cumulative

| Year      | New<br>Clubs | Dropped<br>Clubs | Gain/<br>Loss<br>Clubs | New<br>Members | Charter<br>Members | Reinstate<br>Members | Transfer<br>Members | Total<br>Member<br>Added | Total<br>Members<br>Dropped | Gain/<br>Loss<br>Members |
|-----------|--------------|------------------|------------------------|----------------|--------------------|----------------------|---------------------|--------------------------|-----------------------------|--------------------------|
| 2016-2017 | 6            | 2                | 4                      | 556            | 148                | 18                   | 22                  | 744                      | 291                         | 453                      |
| 2017-2018 | 62           | 3                | 59                     | 1,776          | 1,594              | 52                   | 13                  | 3,435                    | 588                         | 2,847                    |
| 2018-2019 | 11           | 24               | -13                    | 610            | 409                | 222                  | 15                  | 1,256                    | 2,381                       | -1,125                   |
| 2019-2020 | 9            | 21               | -12                    | 407            | 294                | 90                   | 46                  | 837                      | 1,746                       | -909                     |
| 2020-2021 | 19           | 20               | -1                     | 545            | 479                | 50                   | 12                  | 1,086                    | 1,024                       | 62                       |
| Average   | 21           | 14               | 7                      | 779            | 585                | 86                   | 22                  | 1,472                    | 1,206                       | 266                      |